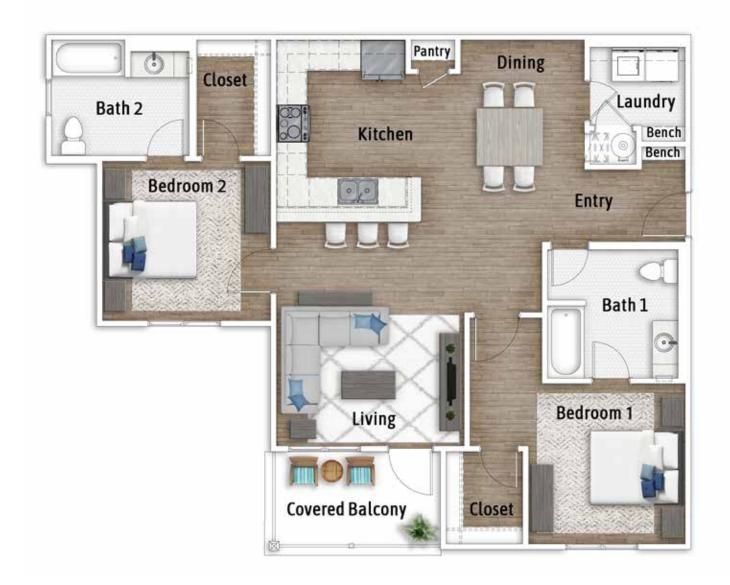

# Living in style just got a NATURAL UPGRADE.

2 Bedroom

2 Bath

1,091 Square Feet

Introducing The Groves at 421 apartment homes, specifically designed for stylish, modern living. Ideally located in a serene, natural setting on Highway 421 between Campbell University and downtown Lillington, NC. Whether you want relaxation or recreation, a vibrant downtown scene or quiet time at the pool, you can have it all — just minutes from your front door!

#### Choose the home that **UPGRADES YOUR LIFE.**

Charming covered balcony

Modern fixtures throughout

Spacious living room

Open dining area

Walk-in laundry area

Major appliances included

Leasing@TheGrovesAt421.com | 1-866-421-APTS (2787)