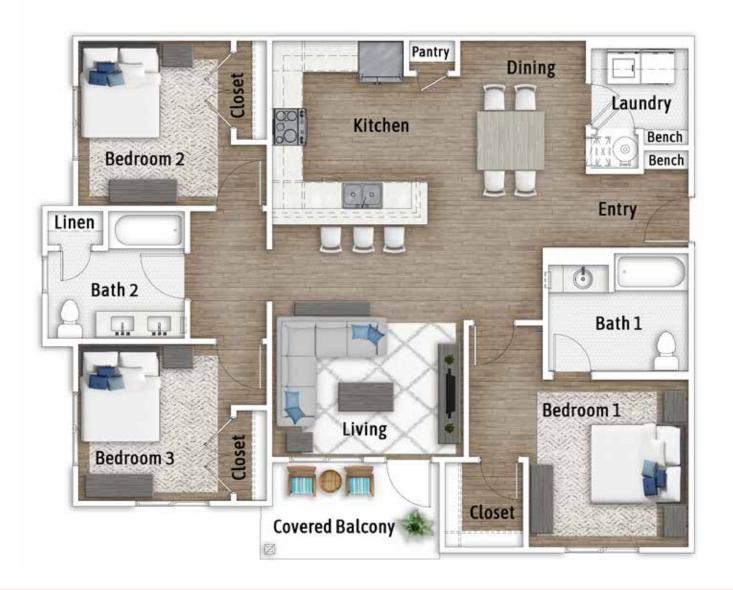

# Living in style just got a NATURAL UPGRADE.

3 Bedroom

2 Bath

1,295 Square Feet

Introducing The Groves at 421 apartment homes, specifically designed for stylish, modern living. Ideally located in a serene, natural setting on Highway 421 between Campbell University and downtown Lillington, NC. Whether you want relaxation or recreation, a vibrant downtown scene or quiet time at the pool, you can have it all — just minutes from your front door!

Welcome to your NEW HOME!

For more information on the community or how to submit an application, please contact our Leasing Representative.

#### Choose the home that **UPGRADES YOUR LIFE.**

Charming covered balcony

Modern fixtures throughout

Spacious living room

Open dining area

Walk-in laundry area

Major appliances included

Leasing@TheGrovesAt421.com | 1-866-421-APTS (2787)