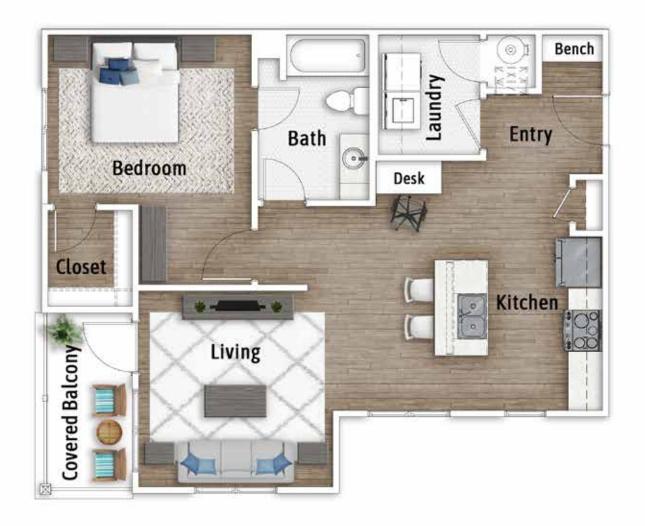

## Living in style just got a NATURAL UPGRADE.

1 Bedroom

1 Bath

897 Square Feet

Introducing The Groves at 421 apartment homes, specifically designed for stylish, modern living. Ideally located in a serene, natural setting on Highway 421 between Campbell University and downtown Lillington, NC. Whether you want relaxation or recreation, a vibrant downtown scene or quiet time at the pool, you can have it all — just minutes from your front door!

#### Choose the home that UPGRADES YOUR LIFE.

Charming covered balcony

Modern fixtures throughout

Spacious living room

Open dining area

Walk-in laundry area

Major appliances included